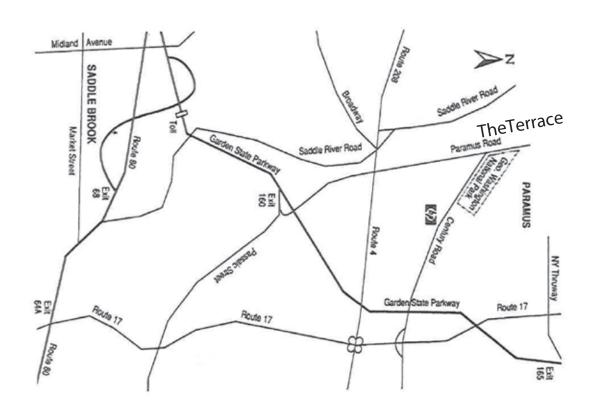

## To The Terrace 293 Paramus Road, Paramus, NJ 201-652-7900

From New York or Route 4 West: Cross George Washington Bridge to Route 4 West. Travel Route 4 West to Paramus Road North exit (approx. 1 mile past Route 17). Continue straight on Paramus Road. Biagio's is on your left (approx. 1 mile).

From Route 4 East or 208 South to 4 East: Take Route 4 East to Paramus Road exit. Continue straight on Paramus Road. Biagio's is on your left (approx. 1 mile).

From Route 17 North or South: Travel Route 17 to Route 4 West. Exit at Paramus Road North exit. Continue straight on Paramus Road. Biagio's is on your left (approx. 1 mile).

From Garden State Parkway North: Take exit 160, make a left at light. Continue straight on Paramus Road. Biagio's is on your left (approx. 1 mile).

From Garden State Parkway South: Take exit 163 onto Route 17 South. Follow directions above from Route 17.

Located across from Paramus Golf Course and just south of Bergen Community College.